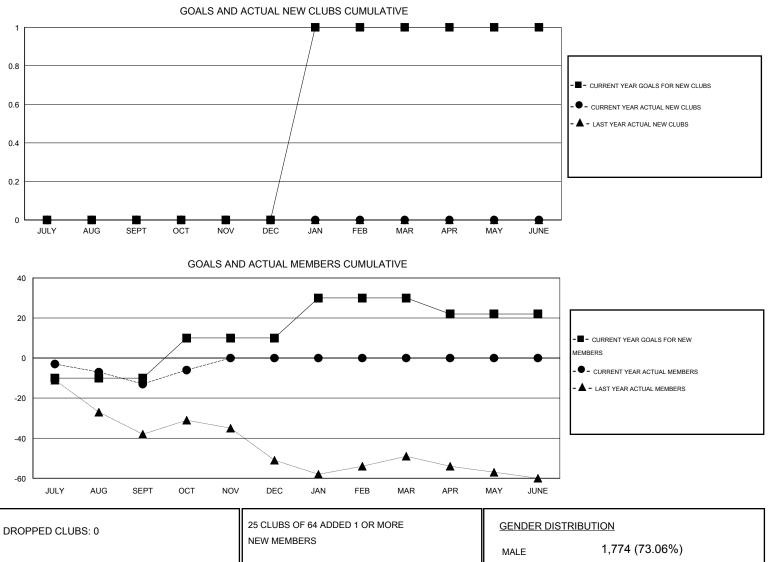

## Judy Hankom

| GMT: Judy Hankom LOCATION MINNESOT |                  |                   |                  |                  | A                     |                    |                                     |                    | GMT CA 1         |  |
|------------------------------------|------------------|-------------------|------------------|------------------|-----------------------|--------------------|-------------------------------------|--------------------|------------------|--|
|                                    |                  | Clubs             |                  |                  | Members               |                    |                                     |                    |                  |  |
|                                    | RESU             | LTS FOR 2015-2016 |                  |                  | RESULTS FOR 2015-2016 |                    |                                     |                    |                  |  |
| QUARTER                            | NEW CLUB<br>GOAL | NEW CLUBS         | DROPPED<br>CLUBS | NET<br>GAIN/LOSS | QUARTER               | NEW MEMBER<br>GOAL | CHARTER AND<br>NEW MEMBERS<br>ADDED | DROPPED<br>MEMBERS | NET<br>GAIN/LOSS |  |
| JULY/AUG/SEPT                      | 0                | 0                 | 0                | 0                | JULY/AUG/SEPT         | -10                | 37                                  | 50                 | -13              |  |
| OCT/NOV/DEC                        | 0                | 0                 | 0                | 0                | OCT/NOV/DEC           | 20                 | 24                                  | 17                 | 7                |  |
| JAN/FEB/MAR                        | 1                | 0                 | 0                | 0                | JAN/FEB/MAR           | 20                 | 0                                   | 0                  | 0                |  |
| APR/MAY/JUNE                       | 0                | 0                 | 0                | 0                | APR/MAY/JUNE          | -8                 | 0                                   | 0                  | 0                |  |

|                 |    |                                          | MALE                | 1,774 (73.06%)        |     |  |
|-----------------|----|------------------------------------------|---------------------|-----------------------|-----|--|
| DROPPED MEMBERS |    |                                          | FEMALE              | 654 (26.94%)          |     |  |
| DECEASED        | 11 |                                          |                     |                       |     |  |
| CLUB CANCELLED  | 0  | CLICK HERE FOR HEALTH<br>ASSESSMENT DATA | FAMILY UNIT MEMBERS | 8                     | 372 |  |
| OTHER           | 56 | ASSESSMENT DATA                          | HEAD OF HOUSEHOLD   |                       | 186 |  |
| TOTAL 67        |    |                                          | NON-HEAD OF HOUSE   | NON-HEAD OF HOUSEHOLD |     |  |
|                 |    | l.                                       |                     |                       |     |  |